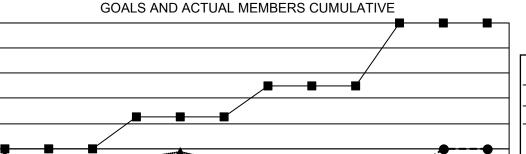

## MONTHLY MEMBERSHIP PROGRESS REPORT

LOCATION ONTARIO District A 9 Results as of: 4/30/2021

| Clubs                 |               |           |               | Members               |                         |                         |                                                    |  |
|-----------------------|---------------|-----------|---------------|-----------------------|-------------------------|-------------------------|----------------------------------------------------|--|
| RESULTS FOR 2020-2021 |               |           |               | RESULTS FOR 2020-2021 |                         |                         |                                                    |  |
| QUARTER               | NEW CLUB GOAL | NEW CLUBS | DROPPED CLUBS | QUARTER MEM           | IBER GROWTH NET<br>GOAL | MEMBER GROWTH<br>ACTUAL | DROPPED<br>MEMBERS ACTUAL<br>(including transfers) |  |
| JULY/AUG/SEPT         | 0             | 0         | 0             | JULY/AUG/SEPT         | 0                       | 14                      | 22                                                 |  |
| OCT/NOV/DEC           | 0             | 0         | 0             | OCT/NOV/DEC           | 25                      | 22                      | 27                                                 |  |
| JAN/FEB/MAR           | 1             | 0         | 0             | JAN/FEB/MAR           | 25                      | 6                       | 8                                                  |  |
| APR/MAY/JUNE          | 0             | 0         | 0             | APR/MAY/JUNE          | 50                      | 1                       | 1                                                  |  |

## GOALS AND ACTUAL NEW CLUBS CUMULATIVE

| <b>-</b> | MEMBER | GROWTH | NET GOAL |
|----------|--------|--------|----------|
|          |        |        |          |

MEMBER GROWTH ACTUAL

· ▲ - LAST YEAR MEMBERSHIP ACTUAL